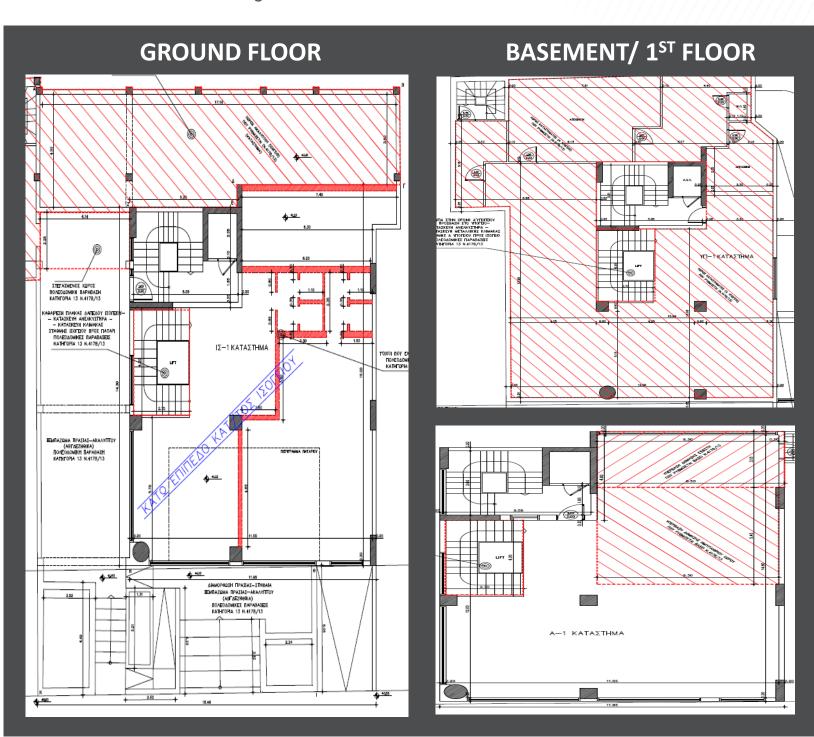

## 3, Solomou str., Psychiko

The retail space consists of the following surface per level:

- 1st Basement 225 sq. m.
- Ground Floor: 257,9 sq. m.
- Mezzanine: 104.5 sq.m.
- 1st Floor 153,48 sq. m.
- Potential available storage/parking area of 225 sq.m. on B basement level