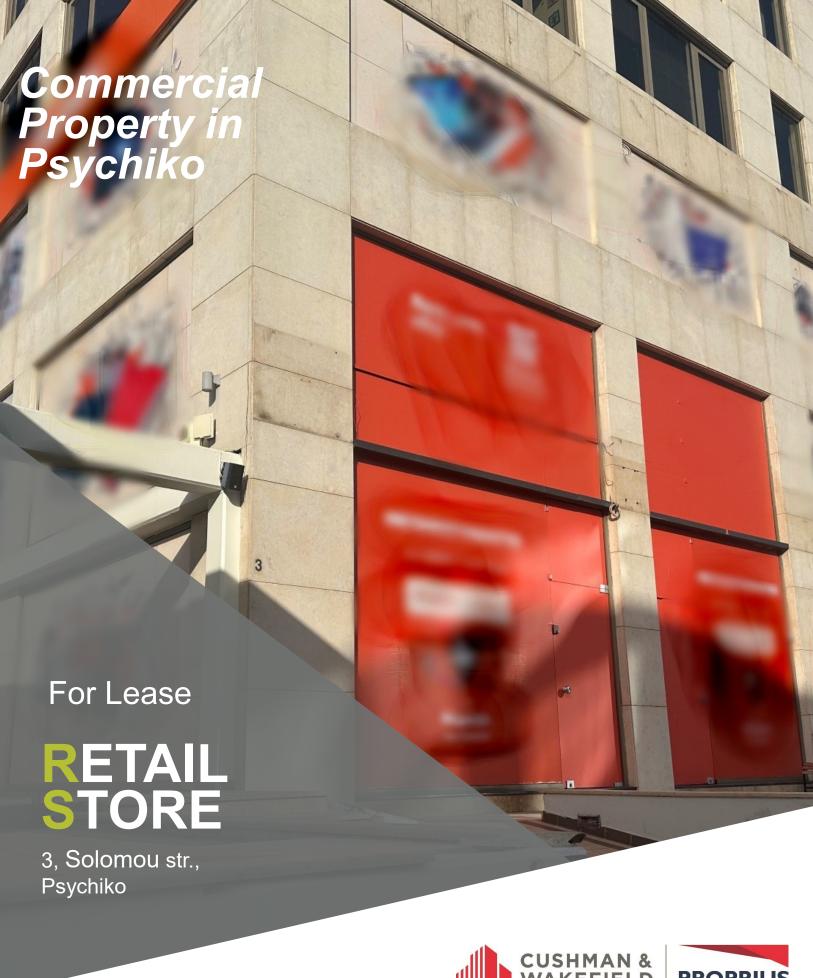

## FOR LEASE

## 3, Solomou str., Psychiko

The retail space consists of the following surface per level:

- 1st Basement 225 sq. m.
- Ground Floor: 257,9 sq. m.
- Mezzanine: 104.5 sq.m.
- 1st Floor 153,48 sq. m.
- Potential available storage/parking area of 225 sq.m. on B basement level

**Quoted Rent: upon expression of interest** 

740 sq.m. of unique retail space