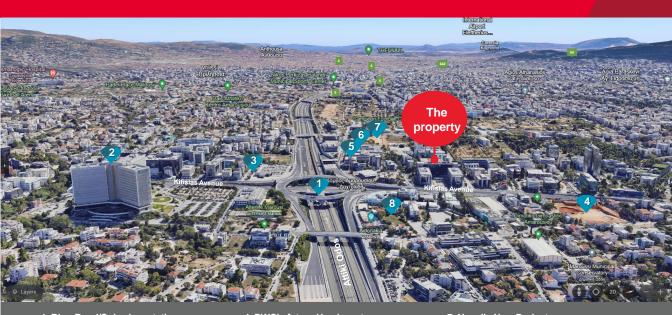

## Class A Office For Lease

44, Kifisias Avenue, Marousi, South suburbs

- 1. Ring Road/Suburban station
- 2. OTE building
- 3. Athens Medical Center

- 4. PWC's future Headquarters
- 5. Ernst & Young Headquarters
- 6. Hellenic Petroleum Headquarters

- 7. Noval's New Project
- 8. Prodea's New Project
- 9. Deloitte's Headquarters