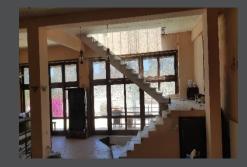

#### Sale Price: 2.300.000€ Rent Price: 12.500€ Property Description

It is part of a unique building, in the most central part of Aristotelous pedestrian street in the Medieval quarter of Rhodes town. Surrounded by 2.4 miles of medieval walls, this part of the town is a historic UNESCO World Heritage Site. Situated Between two main squares, Hippocrates and Jewish Martyrs, the area attracts high tourist traffic. Aristolelous str leads to the Jewish district and Panagia Horas, the largest church in Rhodes. The asset under sale is part of a stone-built listed building covering a total surface of 427 sq,m with the exclusive use of 335 sq.m private yard at the back of the plot planted with bougainvilleas. It offers great views of Medieval Walls of the town and the harbor. The asset was previously occupied by Alexis – 4 Seasons, well known restaurant. The Midieval walls of the Town pass through the property and can be admired sitting in the two level yard.

#### Surfaces

| Level                    | Use                      | Size (sqm) |
|--------------------------|--------------------------|------------|
| 1 <sup>st</sup> Basement | Auxiliary areas, toilets | 42         |
| Ground level             | Entrance, Restaurant     | 192        |
| ✓ 1 <sup>st</sup> Floor  | Open space               | 193        |