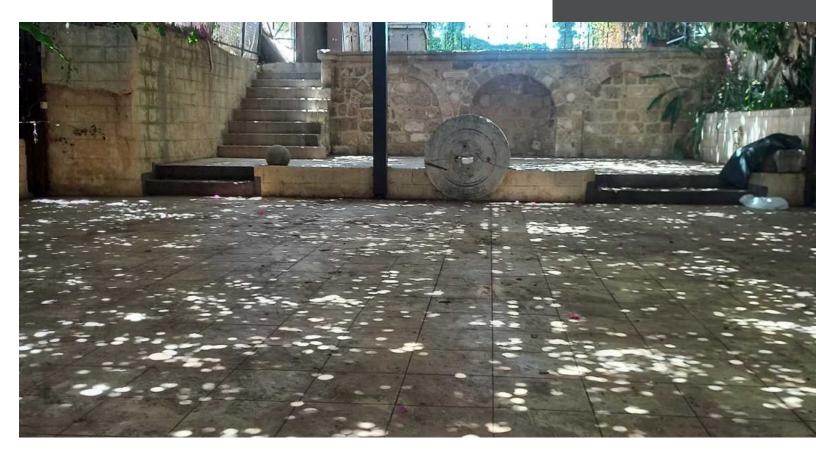

#### Sale Price: 2.300.000€ Rent Price: 12.500€ Property Description

It is part of a unique building, in the most central part of Aristotelous pedestrian street in the Medieval quarter of Rhodes town. Surrounded by 2.4 miles of medieval walls, this part of the town is a historic UNESCO World Heritage Site. Situated Between two main squares, Hippocrates and Jewish Martyrs, the area attracts high tourist traffic. Aristolelous str leads to the Jewish district and Panagia Horas, the largest church in Rhodes. The asset under sale is part of a stone-built listed building covering a total surface of 427 sq,m with the exclusive use of 335 sq.m private yard at the back of the plot planted with bougainvilleas. It offers great views of Medieval Walls of the town and the harbor. The asset was previously occupied by Alexis – 4 Seasons, well known restaurant. The Midieval walls of the Town pass through the property and can be admired sitting in the two level yard.

**427 sqm** space formerly operating as a restaurant, ideal for retail or hospitality use.

#### Surfaces

| Level                    | Use                      | Size (sqm) |
|--------------------------|--------------------------|------------|
| 1 <sup>st</sup> Basement | Auxiliary areas, toilets | 42         |
| Ground level             | Entrance, Restaurant     | 192        |
| ✓ 1 <sup>st</sup> Floor  | Open space               | 193        |