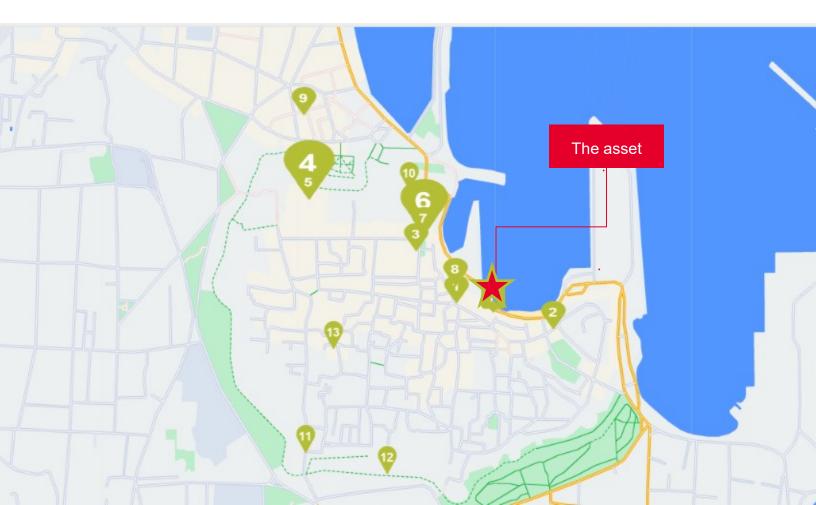

# Location Map

| 1 | Hippokrates square                                        | 8  | Sea Gate                        |
|---|-----------------------------------------------------------|----|---------------------------------|
| 2 | Jewish Martyr Square                                      | 9  | D' Amboise Gate                 |
| 3 | Archaelogical museum of Rhodes                            | 10 | Municipal Art Gallery of Rhodes |
| 4 | Ruins   St John Of The<br>Collachio                       | 11 | Saint Athanasios Gate           |
| 5 | Palace of the Grand<br>Master of the Knights of<br>Rhodes | 12 | Medieval Town Moat              |
| 6 | Our Lady of the Castle                                    | 13 | Yen Hammam                      |
| 7 | Bastion Del Carretto                                      |    |                                 |