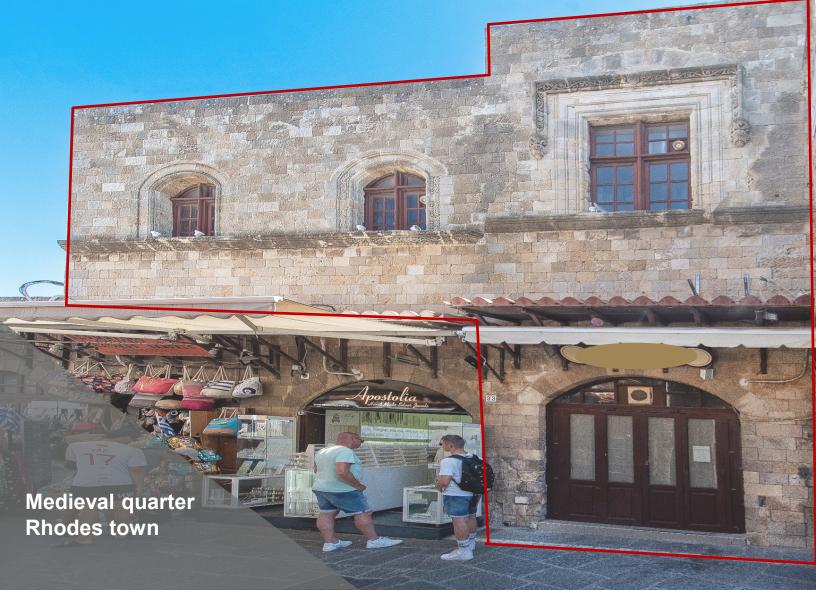

### 427 SQM AVAILABLE Medieval quarter Rhodes town

33-35 Aristotelous & K. Rodiou str

IC

#### Sale Price: 2.300.000€ Rent Price: 12.500€ Property Description

It is part of a unique building, in the most central part of Aristotelous pedestrian street in the Medieval quarter of Rhodes town. Surrounded by 2.4 miles of medieval walls, this part of the town is a historic UNESCO World Heritage Site. Situated Between two main squares, Hippocrates and Jewish Martyrs, the area attracts high tourist traffic. Aristolelous str leads to the Jewish district and Panagia Horas, the largest church in Rhodes. The asset under sale is part of a stone-built listed building covering a total surface of 427 sq,m with the exclusive use of 335 sq.m private yard at the back of the plot planted with bougainvilleas. It offers great views of Medieval Walls of the town and the harbor. The asset was previously occupied by Alexis – 4 Seasons, well known restaurant. The Midieval walls of the Town pass through the property and can be admired sitting in the two level yard.

**427 sqm** space formerly operating as a restaurant, ideal for retail or hospitality use.